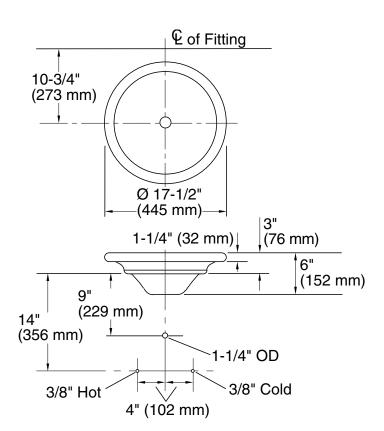

#### **Technical Information**

All product dimensions are nominal.

Bowl configuration: Single Installation: Vessel

Bowl area (Only): Length: 15-1/4" (388 mm)

Width: 15-1/4" (388 mm) Bowl depth: 5-1/2" (140 mm) Water depth: 5-1/2" (140 mm)

With overflow: No

Template: 115888-7, required, included

#### **Notes**

Install this product according to the installation instructions.

Spout must be 5# (127 mm) long (min) for adequate clearance into lavatory when installed with centerline as shown.

Spout must be tall enough to clear 3# (76 mm) rim height and provide a 1# (25 mm) air gap per ASME A112.1.2.

Diagram is based on the K-9018 P-trap with a

1# (25 mm) tailpiece exposed.

ADA, OBC compliant when installed to the specific requirements of these regulations.