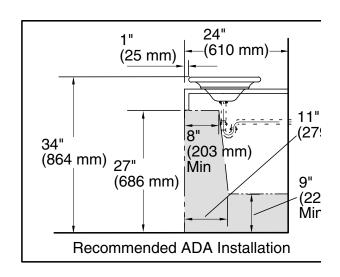

#### Standard Installation

#### **Notes**

Install this product according to the installation instructions.

Spout must be 5# (127 mm) long (min) for adequate clearance into lavatory when installed with centerline as shown.

Spout must be tall enough to clear 3# (76 mm) rim height and provide a 1# (25 mm) air gap per ASME A112.1.2.

Diagram is based on the K-9018 P-trap with a

1# (25 mm) tailpiece exposed.

ADA, OBC compliant when installed to the specific requirements of these regulations.