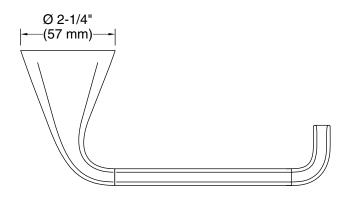

## **Technical Information**

All product dimensions are nominal. Installation Type: Wall-mount Material: Zinc, Stainless Steel