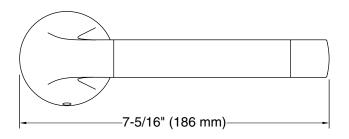

## **Technical Information**

All product dimensions are nominal. Installation Type: Wall-mount Material: Zinc, Stainless Steel