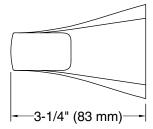

## **Technical Information**

All product dimensions are nominal. Installation Type: Wall-mount Material: Zinc, Stainless Steel