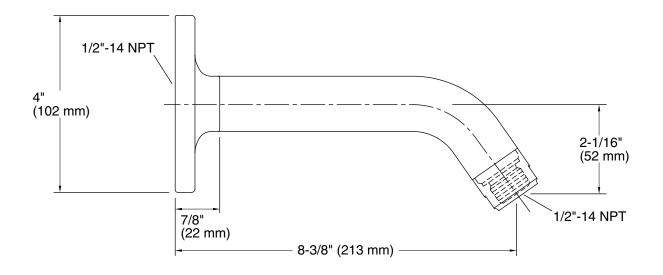

#### Installation

• 1/2 -14 NPT connection.

## **Technical Information**

All product dimensions are nominal.