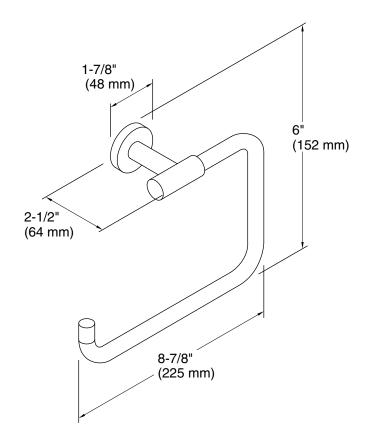

### **Technical Information**

All product dimensions are nominal.

Installation Type: Wall-mount

Material: Brass