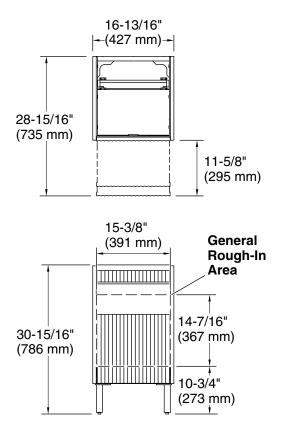

cabinetry features unique fluted paneling
- Slide-out deck provides additional countertop space to set your phone or other small items
- Open shelf for easy access to bathroom accessories
- Deep bottom drawer provides ample storage for larger bathroom items
- Included optional vanity legs give cabinet an elevated look
- Coordinates with the K-31551 Spacity<sup>™</sup> 18" vanity top with integrated sink for overhanging cabinet coverage (sold separately)

#### Material

Plywood and moisture-resistant MDF

### Installation

Wall-hung



## Codes/Standards

EPA TSCA Title VI/CARB P2

# KOHLER® One-Year Limited Warranty

See website for detailed warranty information.

#### **Available Colors/Finishes**

Color tiles intended for reference only.

**Color Code Description** 

0 White

DKS











# **Technical Information**

All product dimensions are nominal.

# **Notes**

Install this product according to the installation guide.

Select the type of fastener based upon the wall material. Two 500 lb (227 kg) minimum load bearing fasteners are recommended.