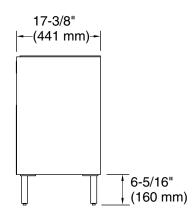

binetry features unique fluted paneling
- Slide-out deck provides additional countertop space to set your phone or other small items
- Open shelf for easy access to bathroom accessories
- Deep bottom drawer provides ample storage for larger bathroom items
- Included optional vanity legs give cabinet an elevated look
- Coordinates with the K-31551 Spacity<sup>™</sup> 18" vanity top with integrated sink for overhanging cabinet coverage (sold separately)

#### Material

Plywood and moisture-resistant MDF

### Installation

Wall-hung



## Codes/Standards

EPA TSCA Title VI/CARB P2

# KOHLER® One-Year Limited Warranty

See website for detailed warranty information.

#### **Available Colors/Finishes**

Color tiles intended for reference only.

**Color Code Description** 

0 White

DKS











# **Technical Information**

All product dimensions are nominal.

# **Notes**

Install this product according to the installation guide.

Select the type of fastener based upon the wall material. Two 500 lb (227 kg) minimum load bearing fasteners are recommended.