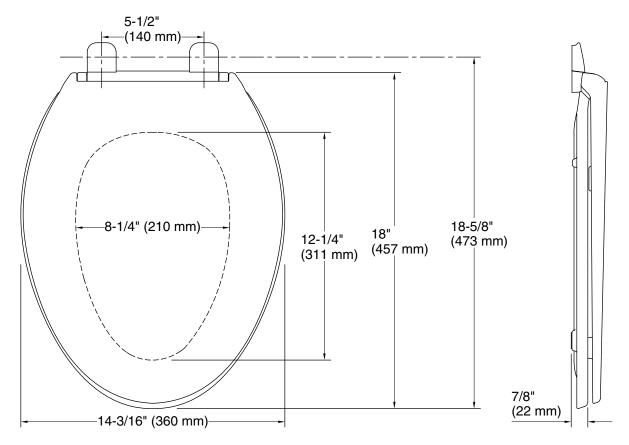

### **Technical Information**

All product dimensions are nominal.Seat shape type:ElongatedSeat front type:Closed-frontSeat-mounting holes:5-1/2" (140 mm)