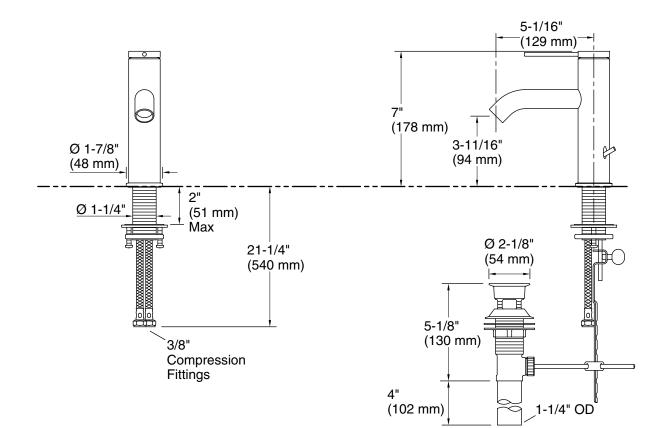

### **Technical Information**

All product dimensions are nominal.

Faucet:

Spout:

Flow rate: 1.2 gal/min (4.5 l/min)

Pressure: 60 psi (4.1 bar)

Drain included:

Yes

Spout reach: 5-1/

5-1/16" (129 mm)

### Notes

Install this product according to the installation instructions.

Pop-Up Drain

ADA compliant for handles only.

ADA, OBC, CSA B651 compliant when installed to the specific requirements of these regulations.