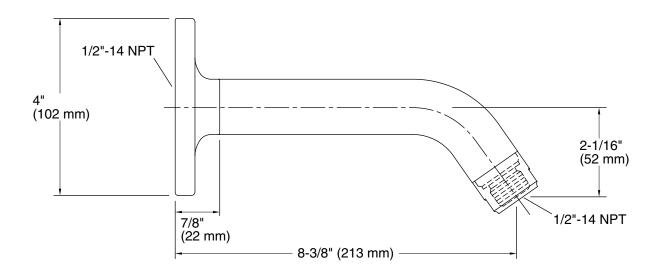

# KOHLER, Faucets

Purist® Shower Arm and Flange K-933

**Technical Information** All product dimensions are nominal.