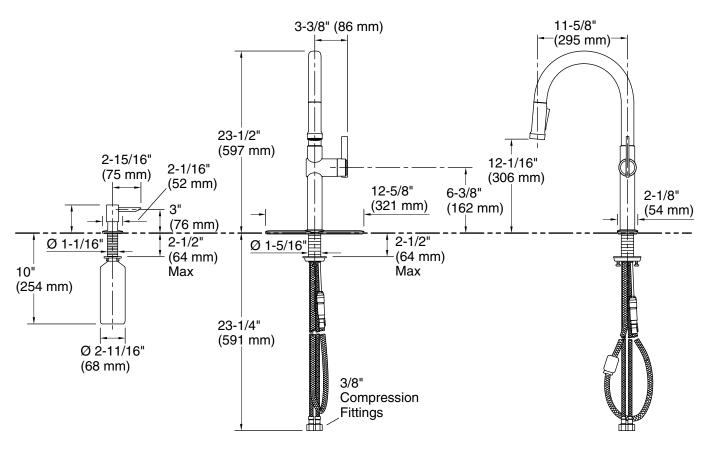

simplify installation.
- Longer shank works with countertops up to 2<sup>1</sup>/<sub>2</sub>" inches thick and is easy to install.

## **Recommended Products/Accessories**

K-23723 Faucet cleaner





#### Codes/Standards

ASME A112.18.1/CSA B125.1 NSF/ANSI 61 NSF/ANSI 372 All applicable US Federal and State material regulations DOE - Energy Policy Act 1992 California Energy Commission (CEC) ADA ICC/ANSI A117.1 CSA B651

## KOHLER<sup>®</sup> Faucet Lifetime Limited Warranty

See website for detailed warranty information.

## **Available Colors/Finishes**

Color tiles intended for reference only.

#### **Color Code Description**

- VS Vibrant® Stainless
- BL Matte Black
- BLS Black Stainless



# KOHLER, Faucets

Rune™ Pull-down kitchen sink faucet with soap/lotion dispenser K-R22153-SD



## **Technical Information**

All product dimensions are nominal.

## Notes

Install this product according to the installation instructions.

ADA complaint for faucet handles only. ADA, CSA B651 compliant when installed to the specific requirements of these regulations.