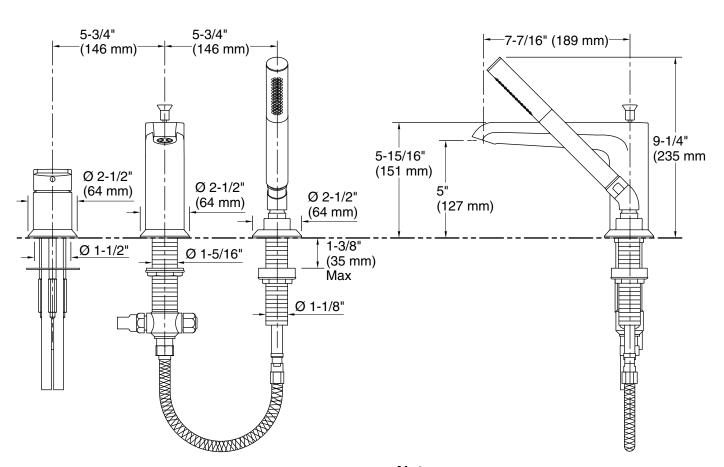

#### **Technical Information**

All product dimensions are nominal.

Faucet:

Flow rate: 11 gal/min (41.6 l/min)

Pressure: 45 psi (3.1 bar)

Drain included: No

Spout:

Spout reach: 7-7/16" (189 mm)

Handshower:

Rated maximum 1.75 gal/min (6.6 l/min)

flow:

Pressure: 45 psi (3.1 bar)