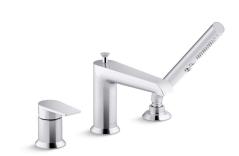

# Deck-mount bath faucet with handshower K-97070-4

#### **Features**

- Single lever handle allows for both on/off activation and temperature setting
- Remote-valve handle allows for ease of access
- Diverter spout
- KOHLER® ceramic disc valves exceed industry longevity standards for a lifetime of durable performance
- MasterClean<sup>™</sup> sprayface features an easy-to-clean surface that withstands mineral buildup and maximizes spray performance
- High-temperature limit setting for added safety
- 11.0 gpm (41.6 lpm) maximum flow rate at 45 psi (3.1 bar)

#### **Hint®** Deck-mount bath faucet with handshower K-97070-4