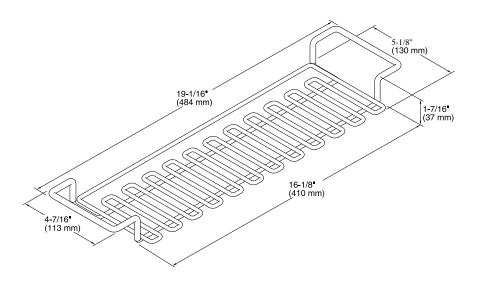

## **Technical Information**

All product dimensions are nominal.

Material: Stainless Steel