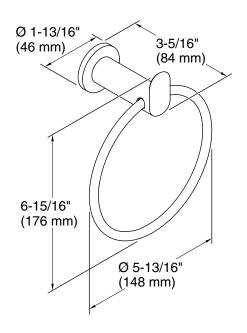

### **Technical Information**

**KOHLER**®

All product dimensions are nominal. Installation Type: Wall-mount

Material: Zinc