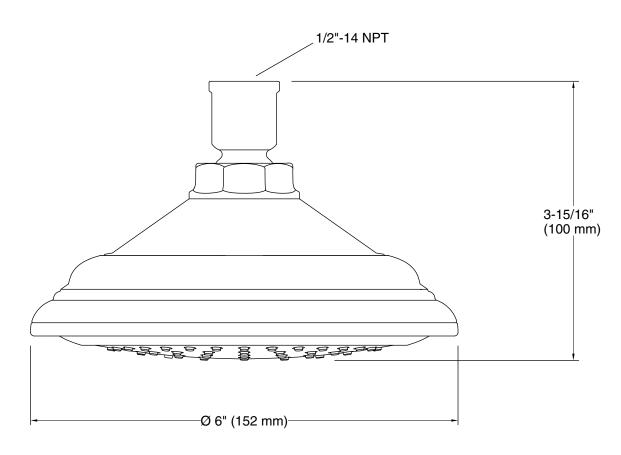

#### **Technical Information**

All product dimensions are nominal.

#### Showerhead/Body Spray:

Rated maximum 2.5 gal/min (9.5 l/min) flow:

#### Installation

1/2 -14 NPT connection