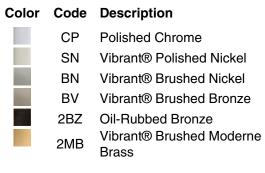

unction showerhead with 66-nozzle 5-1/2" (140 mm) diameter sprayface
- Optimized sprayface for maximum performance
- MasterClean<sup>™</sup> sprayface features an easy-to-clean surface that withstands mineral buildup
- 2.5 gpm (9.5 lpm) maximum flow rate

#### Technology

• Katalyst<sup>®</sup> air-induction technology infuses water with air, creating bigger drops for a more powerful spray

#### Installation

1/2 -14 NPT connection

#### **Recommended Products/Accessories**

K-72775 Shower Arm and Flange K-23723 Faucet cleaner



#### **Codes/Standards**

ASME A112.18.1/CSA B125.1 DOE - Energy Policy Act 1992

## KOHLER<sup>®</sup> Faucet Lifetime Limited Warranty

See website for detailed warranty information.

#### **Available Colors/Finishes**

Color tiles intended for reference only.





# KOHLER, Faucets

### **Artifacts**®

Single-function showerhead, 2.5 gpm K-72773



#### **Technical Information**

All product dimensions are nominal.

#### Showerhead/Body Spray:

Rated maximum 2.5 gal/min (9.5 l/min) flow:

#### Notes

Install this product according to the installation guide.