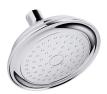

#### Artifacts® Single-function showerhead, 2.5 gpm

K-72773

#### Features

- Single-function showerhead with 66-nozzle 5-1/2" (140 mm) diameter sprayface
- Optimized sprayface for maximum performance
- MasterClean<sup>™</sup> sprayface features an easy-to-clean surface that withstands mineral buildup
- 2.5 gpm (9.5 lpm) maximum flow rate