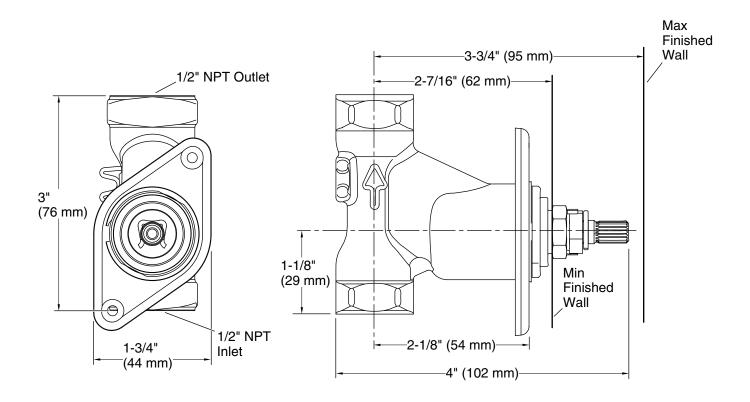

## MasterShower® 1/2" Volume Control Valve K-2974-K

## **Features**

- Provides On/Off operation with precise control of water volume and intensity.
- Single-handle operation.
- 10.0 gpm flow rate at 45 psi (3.1 bar).
- 1/2" female NPT connections.
- Ideal for use with Kohler thermostatic mixing valves.
- Quarter-turn operation with ceramic disc cartridge.
- Requires volume control valve trim (sold separately).



 Forged dezincification-resistant brass body provides long term reliability and resistance to aggressive water conditions.



Codes/Standards ASME A112.18.1/CSA B125.1

**KOHLER® Faucet Lifetime Limited Warranty** 

See website for detailed warranty information.





## **MasterShower®**

1/2" Volume Control Valve K-2974-K



## **Technical Information**

All product dimensions are nominal.