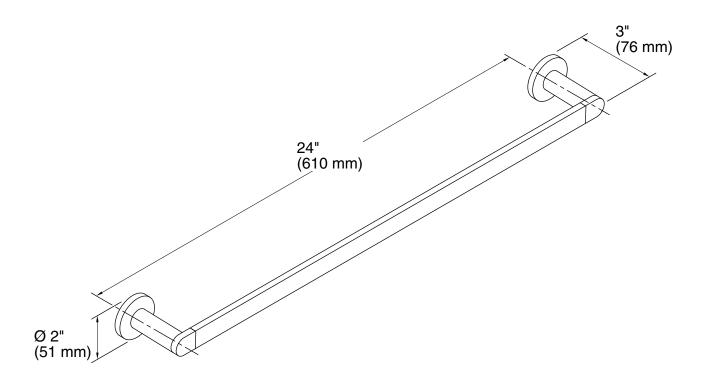

# **Technical Information**

All product dimensions are nominal.

Material: Zinc, Brass