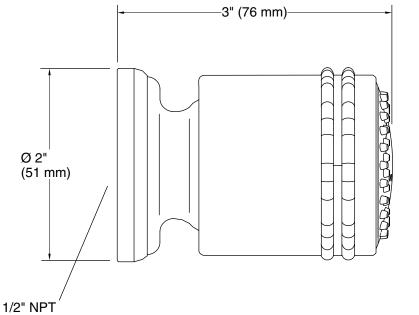

### **Technical Information**

All product dimensions are nominal. Drain included: No