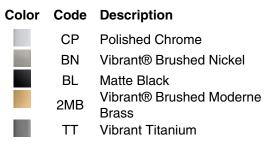

# **KOHLER**<sub>®</sub>

## Components® 24" Towel Bar K-78373

### Features

 Coordinates with Components faucets, accessories, and showering components to complete your bathroom

### Material

- Premium metal construction for durability and reliability
- KOHLER finishes resist corrosion and tarnishing

### Installation

Installation template and tools included

#### **Recommended Products/Accessories**

K-23723 Faucet cleaner



Codes/Standards None Applicable

# KOHLER<sup>®</sup> Faucet Lifetime Limited Warranty

See website for detailed warranty information.

### **Available Colors/Finishes**

Color tiles intended for reference only.







### Components® 24" Towel Bar K-78373



### **Technical Information**

All product dimensions are nominal. Installation Type: Wall-mount Material: Zinc, Brass

### Notes

Install this product according to the installation instructions.

CAUTION: Risk of personal injury. Do not install these products in any area where they are likely to be used inadvertently as a grab bar or support bar. These products are not designed or intended for use as a grab bar or support bar.