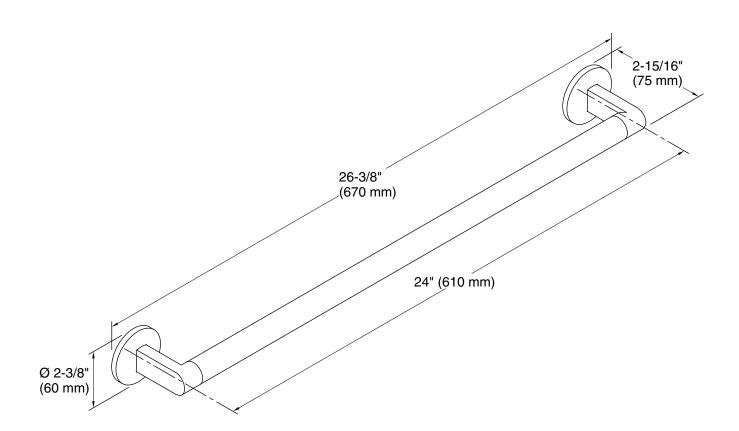

### **Technical Information**

All product dimensions are nominal. Installation Type: Wall-mount Material: Zinc, Brass