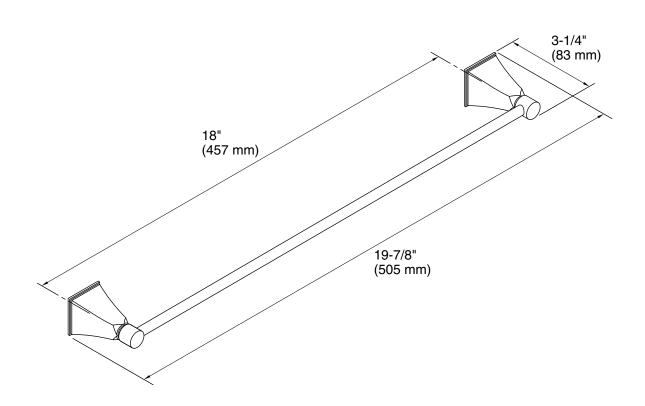

# Memoirs<sup>™</sup> Stately 18" Towel Bar K-485

#### **Technical Information**

All product dimensions are nominal. Installation Type: Wall-mount Material: Brass, Zinc