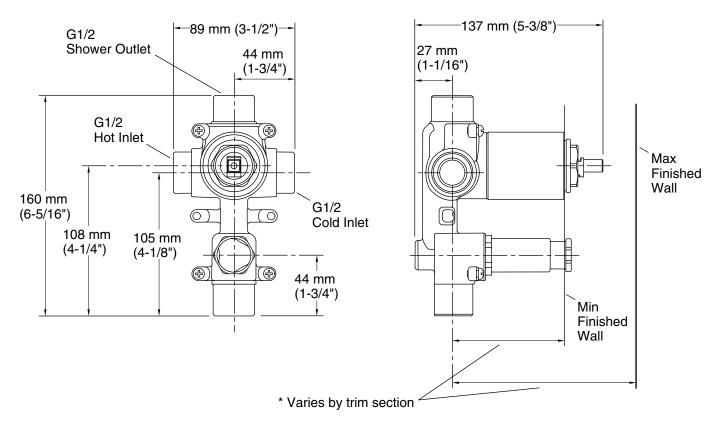

## **Features**

Solid brass construction for durability and reliability.



## Codes/Standards

None Applicable

# KOHLER® One-Year Limited Warranty

See website for detailed warranty information.

## **Available Colors/Finishes**

Color tiles intended for reference only.

**Color Code Description** 

CP Polished Chrome







## **Technical Information**

All product dimensions are nominal.

## **Shower Valve:**

Flow rate - Min: 10.5 gal/min (39.7 l/min)

Pressure - Min: 60 psi (4.1 bar)

## **Notes**

Install this product according to the installation guide.

For use with showerheads or handsprays rated at 10.5 gal/min (39.7 l/min) or higher.