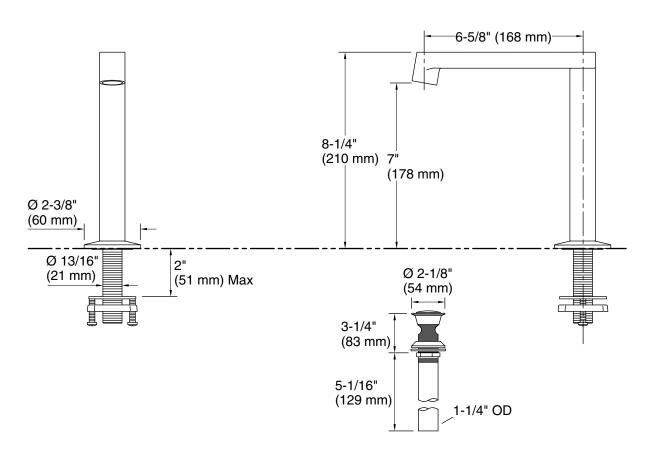

# **Technical Information**

All product dimensions are nominal.

Faucet:

Flow rate: 1.2 gal/min (4.5 l/min) 60 psi (4.1 bar) Pressure:

Drain included: Yes

Spout:

Spout reach: 6-5/8" (168 mm)