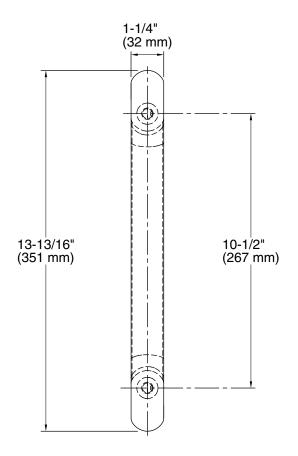

## **Technical Information**

All product dimensions are nominal. Installation Type: Wall-mount

Material: Metal