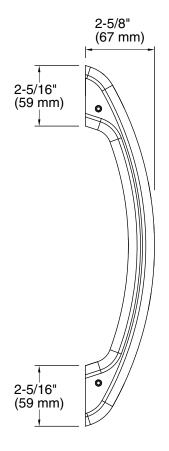

## **Technical Information**

All product dimensions are nominal. Installation Type: Wall-mount

Material: Metal