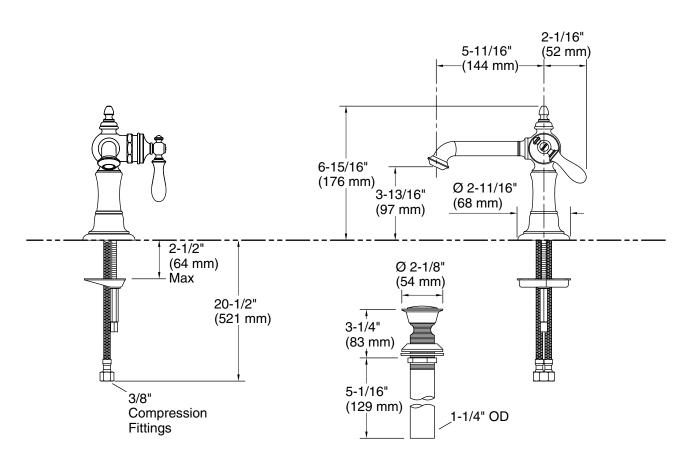

### **Features**

- One-piece, self-contained ceramic disc valve allows both volume and control
- Clicker drain with tailpiece and overflow
- 5-11/16" (144 mm) spout reach
- 1.5 gpm (5.7 lpm) maximum flow rate at 60 psi (4.14 bar)
- Single lever handle allows for both on/off activation and temperature setting
- KOHLER ceramic disc valves exceed industry longevity standards for a lifetime of durable performance
- Laminar flow delivers a graceful stream of water
- Flexible supplies for simplified installation

### **Technical Information**

All product dimensions are nominal.

Faucet:

Flow rate: 1.5 gal/min (5.7 l/min)

Pressure: 60 psi (4.1 bar)

Drain included: No

Spout:

Spout reach: 5-11/16" (145 mm)