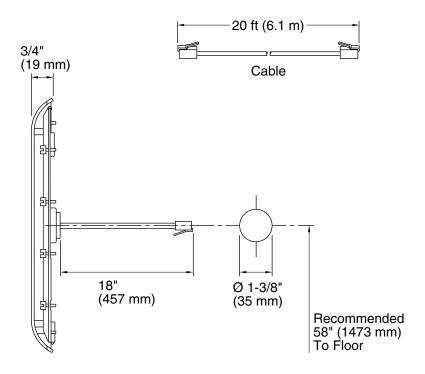

# **DTV** Prompt™

Three Outlet Digital Interface K-558

### **Technical Information**

All product dimensions are nominal.

Max. Ambient temp: 125°F (51.7°C)