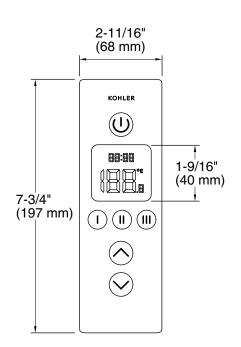

# **DTV** Prompt™

Three Outlet Digital Interface K-558

### **Technical Information**

All product dimensions are nominal.

Max. Ambient temp: 125°F (51.7°C)