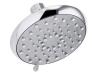

# Awaken® B110

Three-function showerhead, 1.5 gpm K-72425-H

#### Features

- Showerhead features transitional nature-inspired design
- Advanced spray engine provides three alternate experiences: wide coverage, intense drenching, and targeted spray
- Wide coverage spray produces an encompassing spray for everyday use
- Intense drenching spray delivers a forceful spray ideal for rinsing shampoo from hair
- Targeted spray is a focused stream for targeting sore muscles or use as a utility spray
- Simple thumb tab smoothly transitions between sprays
- Spray nozzles cover full area of sprayhead
- MasterClean<sup>™</sup> sprayface features an easy-to-clean surface that withstands mineral buildup and maximizes spray performance
- 1.5 gpm (5.7 lpm) maximum flow rate
- 1/2" NPT connection
- This product can help a building earn Water Efficiency points in LEED® Green Building Rating System