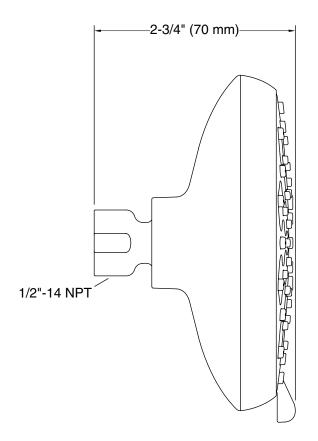

## **Technical Information**

All product dimensions are nominal.

### Showerhead/Body Spray:

Rated maximum 1.5 gal/min (5.7 l/min) flow: