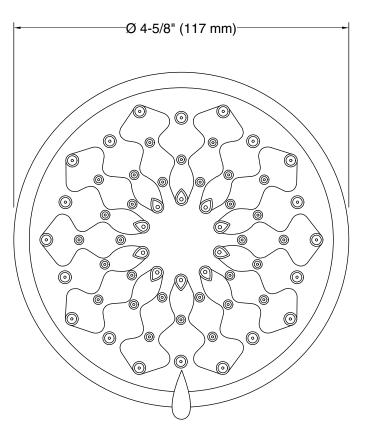

#### Features

- Showerhead features transitional nature-inspired design
- Advanced spray engine provides three alternate experiences: wide coverage, intense drenching, and targeted spray
- Wide coverage spray produces an encompassing spray for everyday use
- Intense drenching spray delivers a forceful spray ideal for rinsing shampoo from hair
- Targeted spray is a focused stream for targeting sore muscles or use as a utility spray
- Simple thumb tab smoothly transitions between sprays
- Spray nozzles cover full area of sprayhead
- MasterClean<sup>™</sup> sprayface features an easy-to-clean surface that withstands mineral buildup and maximizes spray performance
- 1.5 gpm (5.7 lpm) maximum flow rate
- 1/2" NPT connection
- This product can help a building earn Water Efficiency points in LEED® Green Building Rating System

## **Technical Information**

All product dimensions are nominal.