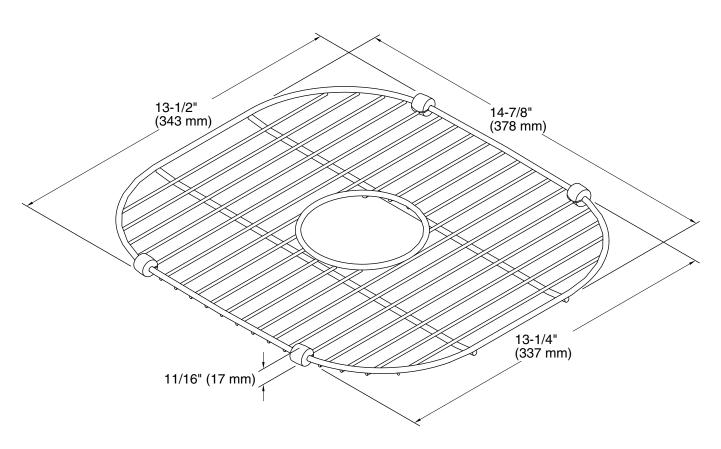

# Undertone™

Sink rack for Undertone<sup>™</sup> Preserve<sup>™</sup> sinks **K-6390** 

## **Technical Information**

All product dimensions are nominal. Material: Stainless Steel