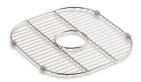

# Undertone™

Sink rack for Undertone<sup>™</sup> Preserve<sup>™</sup> sinks K-6390

#### Features

- Fits in the right bowl of K-3356 Undertone and K-3356-HCF Undertone Preserve kitchen sinks
- Dishwasher-safe
- Innovative wheels around the perimeter provide a secure fit and reduce debris buildup

### Material

Durable stainless steel construction