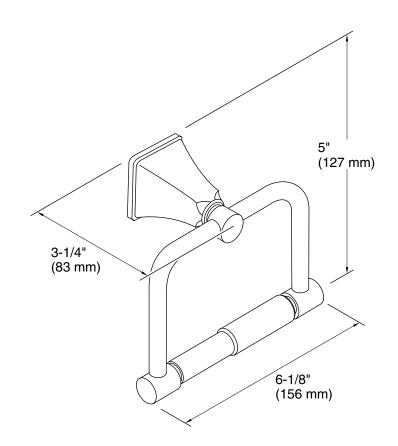

### **Technical Information**

All product dimensions are nominal. Material: Brass, Zinc Notes

Install this product according to the installation guide.