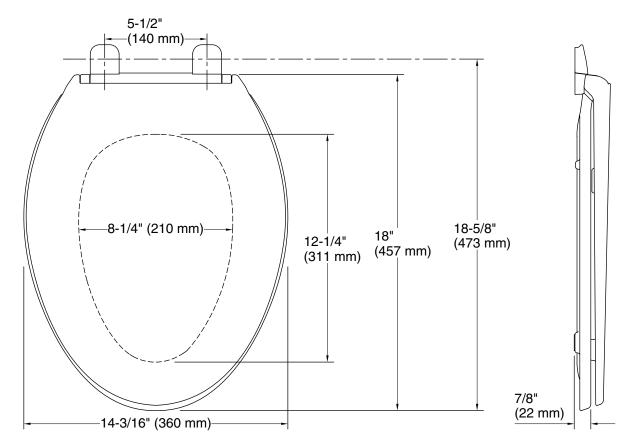

#### **Technical Information**

All product dimensions are nominal.Seat shape type:ElongatedSeat front type:Closed-frontSeat-mounting holes:5-1/2" (140 mm)