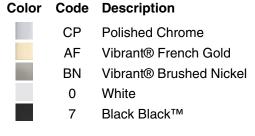

# **KOHLER**<sub>®</sub>

## Cue® Flush Actuator Plate K-5413

#### Features

- For use with the K-18829 2" x 4" in-wall tank and carrier system
- Dual-flush actuator offers a choice of 0.8 or 1.6 gpf (3.0 or 6.0 lpf)
- Large flush actuator plate opening can be removed for easy access to inner tank

#### Installation

• See installation guide for more detailed infomation

#### Water Conservation & Rebates

Eligible for consumer rebates in some municipalities

#### **Recommended Products/Accessories**

K-18829 2" x 4" In-wall tank and carrier system K-23723 Faucet cleaner



Codes/Standards None Applicable

# KOHLER<sup>®</sup> Toilets and Seats Limited Warranty

See website for detailed warranty information.

### Available Colors/Finishes

Color tiles intended for reference only.









#### **Technical Information**

All product dimensions are nominal. Installation Type: Wall-mount Material: Plastic

#### Notes

Install this product according to the installation guide.