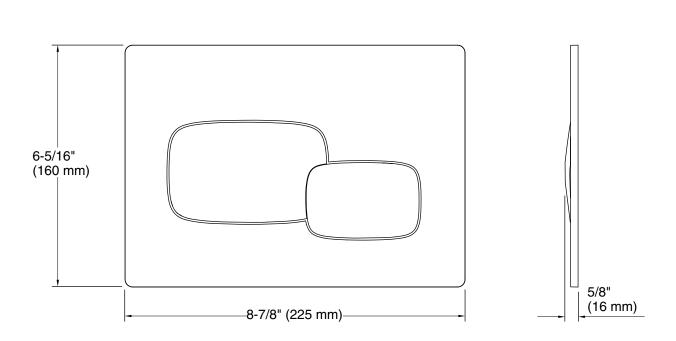

#### **Technical Information**

All product dimensions are nominal. Installation Type: Wall-mount Material: Plastic