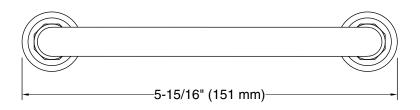

# **Technical Information**

All product dimensions are nominal. Installation Type: Cabinet mount Material: Zinc