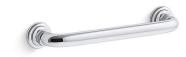

# **Technical Information**

All product dimensions are nominal. Installation Type: Cabinet mount Material: Zinc