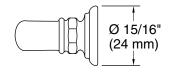

# **Technical Information**

All product dimensions are nominal. Installation Type: Cabinet mount Material: Zinc