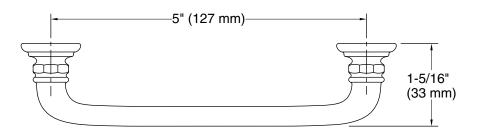

# **Technical Information**

All product dimensions are nominal. Installation Type: Cabinet mount Material: Zinc