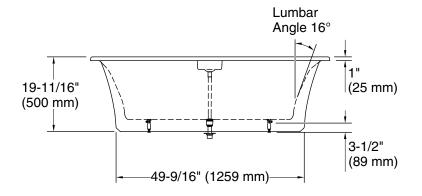

#### **Features**

- Freestanding design creates a striking focal point in your bathing area
- Oval basin creates a spacious bathing experience
- Integral lumbar support on both ends
- Slotted overflow allows for deep soaking
- 12-1/16" (306 mm) deep-soaking depth provides a luxurious bathing experience
- Safeguard® slip-resistant surface provides excellent traction underfoot
- Center drain
- Drain and integral overflow preinstalled to reduce installation time
- Contrasting pedestal base adds a dramatic, contemporary look
- Requires K-36361 Volute bath drain trim (sold separately)

#### **Technical Information**

All product dimensions are nominal.

Drain location: Center

Basin area, bottom: 50-1/4" x 20-3/8" (1277 mm x 518 mm)

Basin area, top: 60-1/4" x 23-11/16" (1531 mm x

602 mm)

Weight: 305 lbs (138.3 kg)

Minimum floor load: 55.2 lbs/ft<sup>2</sup> (269.5 kg/m<sup>2</sup>)

Water depth: 12-1/8" (308 mm)
Water capacity: 42.45 gal (160.7 L)