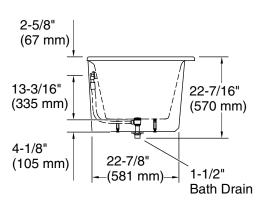

#### **Technical Information**

All product dimensions are nominal.

Drain location: Center

Basin area, bottom: 50-1/4" x 20-3/8" (1277 mm x 518 mm)

Basin area, top: 60-1/4" x 23-11/16" (1531 mm x

602 mm)

Weight: 305 lbs (138.3 kg)

Minimum floor load: 55.2 lbs/ft<sup>2</sup> (269.5 kg/m<sup>2</sup>)

Water depth: 12-1/8" (308 mm)
Water capacity: 42.45 gal (160.7 L)