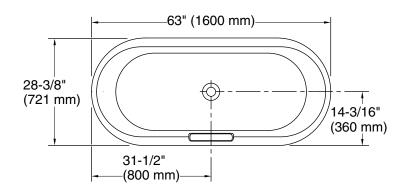

#### **Technical Information**

All product dimensions are nominal.

Drain location: Center

Basin area, bottom: 50-1/4" x 20-3/8" (1277 mm x 518 mm)

Basin area, top: 60-1/4" x 23-11/16" (1531 mm x

602 mm)

Weight: 305 lbs (138.3 kg)

Minimum floor load: 55.2 lbs/ft<sup>2</sup> (269.5 kg/m<sup>2</sup>)

Water depth: 12-1/8" (308 mm)
Water capacity: 42.45 gal (160.7 L)