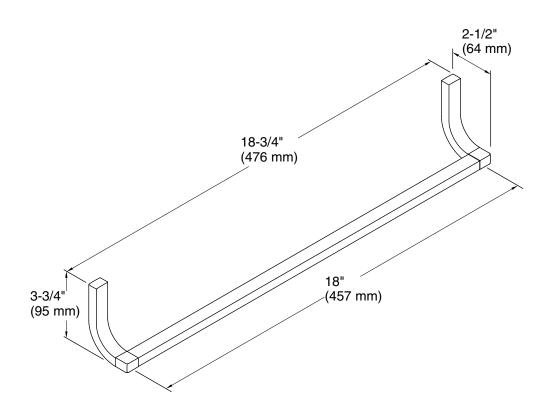

## **Technical Information**

All product dimensions are nominal.

Installation Type: Wall-mount

Material: Metal