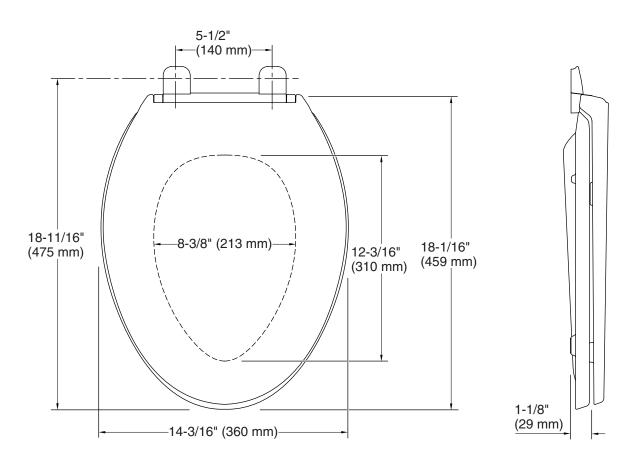

### **Technical Information**

All product dimensions are nominal.

Seat shape type: Elongated
Seat front type: Closed-front
Seat-mounting 5-1/2" (140 mm)

holes: