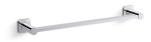

### Features

- 18" (457 mm) bar.
- Coordinates with other products in the Parallel collection.

### Material

- Premium metal construction for durability and reliability.
- KOHLER finishes resist corrosion and tarnishing.