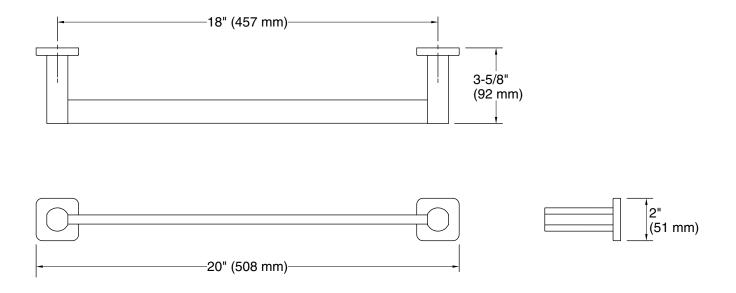

### **Technical Information**

All product dimensions are nominal.Installation Type:Wall-mountMaterial:Zinc, Stainless Steel