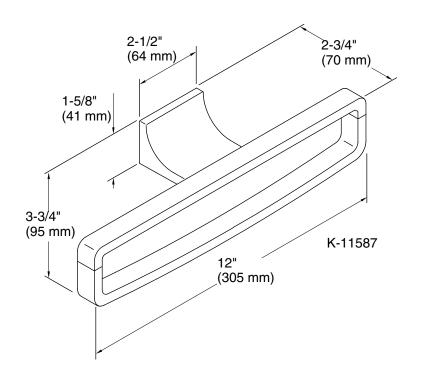

# **Technical Information**

All product dimensions are nominal. Material: Metal