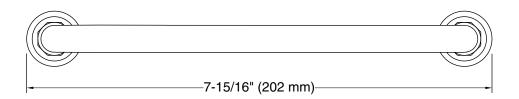

# **Technical Information**

All product dimensions are nominal.

Installation Type: Cabinet mount

Material: Zinc