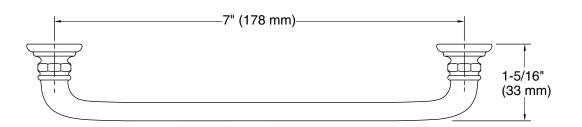

# **Technical Information**

All product dimensions are nominal.

Installation Type: Cabinet mount

Material: Zinc