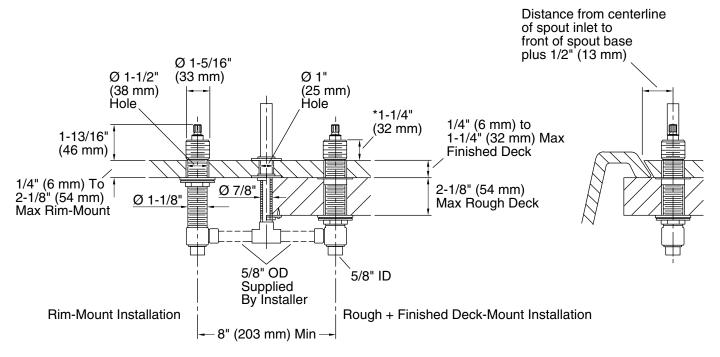

# **KOHLER**, Faucets

\*Dimension allows ±1/4" (6 mm) handle adjustment during handle trim installation.

## **Technical Information**

All product dimensions are nominal.