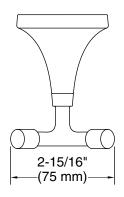

## **Technical Information**

All product dimensions are nominal. Installation Type: Wall-mount

Material: Zinc