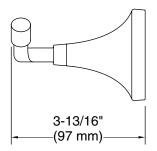

## **Technical Information**

All product dimensions are nominal. Installation Type: Wall-mount

Material: Zinc