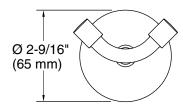

## **Technical Information**

All product dimensions are nominal. Installation Type: Wall-mount

Material: Zinc