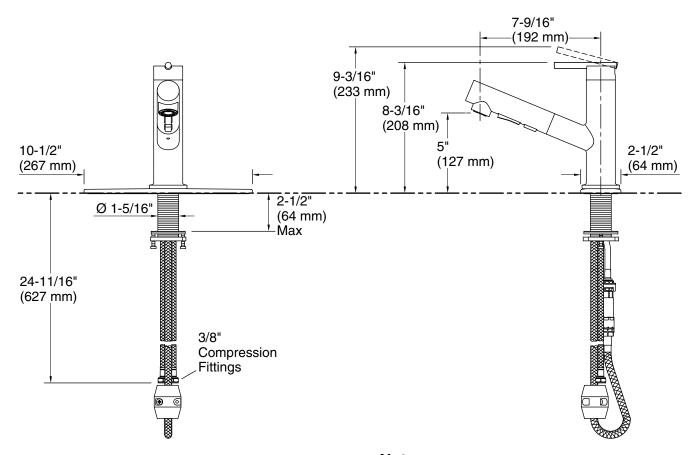

#### **Technical Information**

All product dimensions are nominal.

Drain included: No

Spout:

Spout reach: 7-9/16" (192 mm)

### **Pressure/fixture Supply Requirements**

Fixture pressure 125 psi (861.8 kPa)

max (static):

Fixture pressure min 20 psi (137.9 kPa)

(static):