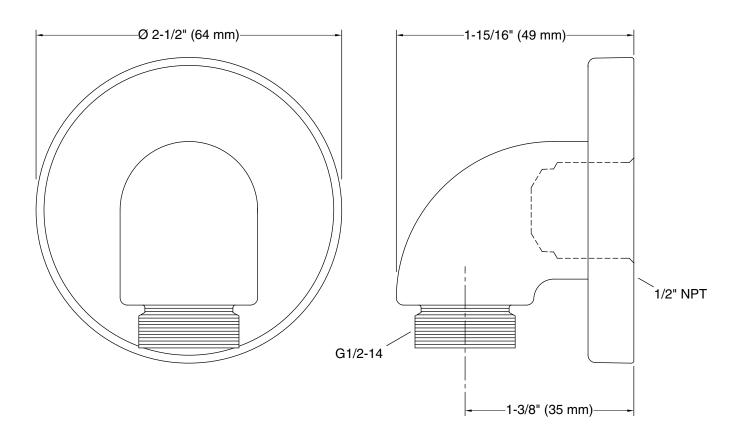

25.1

# KOHLER® Faucet Lifetime Limited Warranty

See website for detailed warranty information.

# **Available Colors/Finishes**

Color tiles intended for reference only.

| Color | Code | Description                    |
|-------|------|--------------------------------|
|       | CP   | Polished Chrome                |
|       | SN   | Vibrant® Polished Nickel       |
|       | AF   | Vibrant® French Gold           |
|       | BN   | Vibrant® Brushed Nickel        |
|       | BV   | Vibrant® Brushed Bronze        |
|       | BL   | Matte Black                    |
|       | 2MB  | Vibrant® Brushed Moderne Brass |
|       | TT   | Vibrant Titanium               |
|       | VHR  |                                |





# Purist® Stillness®

Wall-mount supply elbow with check valve K-22172



# **Technical Information**

All product dimensions are nominal.

# **Notes**

Install this product according to the installation instructions.