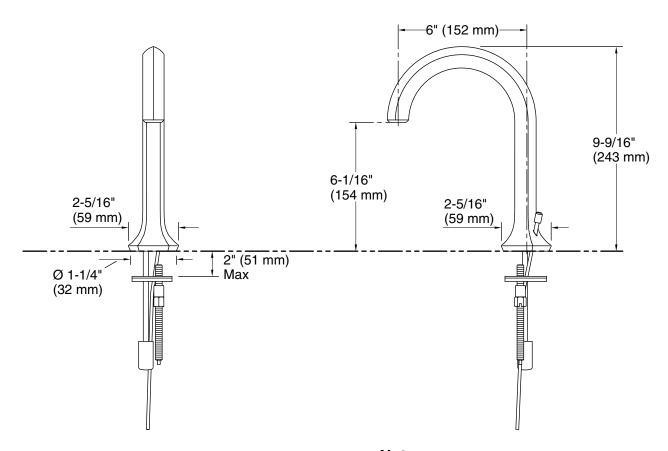

## **Technical Information**

All product dimensions are nominal.

Faucet:

Flow rate: 1.2 gal/min (4.5 l/min)

Pressure: 60 psi (4.1 bar)

Drain included: Yes Drain with overflow:

Spout:

Spout reach: 6" (152 mm)