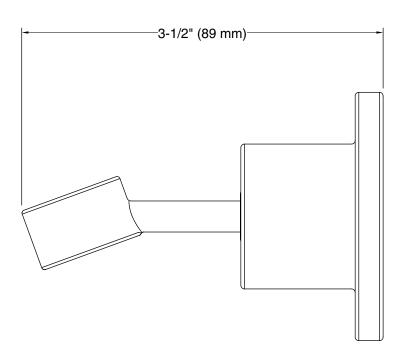

## **Technical Information**

All product dimensions are nominal.

Installation Type: Wall-mount

Material: Brass