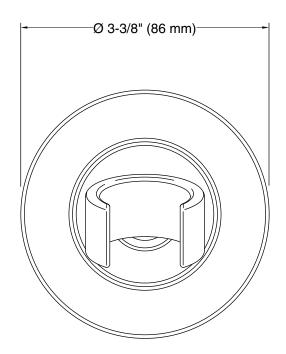

## **Technical Information**

All product dimensions are nominal.

Installation Type: Wall-mount

Material: Brass