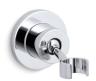

# Stillness<sup>TM</sup> Handshower Holder K-975

### **Features**

- Handshower holder pivots and rotates to position handshower at desired angle
- Coordinates with Purist<sup>™</sup> and Stillness<sup>™</sup> faucets and accessories