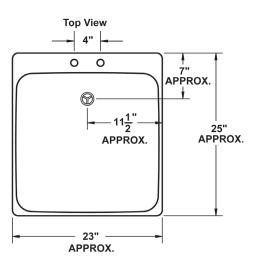

### **Design features:**

- One piece molded construction, using Mustee's Co-Polypure™ resin
- 20 Gallon capacity, extra deep 13" tub with smooth surface
- Leakproof, integrally molded-in drain with stopper
- Connects to standard 1-½" P or S trap
- Accommodates dual-handle faucet with 4" center
- Includes finished steel legs with adjustable levelers
- Mold and mildew-resistant components
- Easy to assemble and install
- Color-fast white finish

### **Specifications**

| Colors & Models: | Model | Mounting | H x W x D       | UPC             |
|------------------|-------|----------|-----------------|-----------------|
| White            | 14    | Floor    | 33" x 23" x 25" | 6 71031 00011 8 |

**General:** Furnish and install as shown on plans, UTILATUB® Laundry/Utility Tub model 14, as manufactured by E.L. Mustee & Sons, Inc. Tub shall be one-piece molded construction using Co-Polypure™ resin with matched metal molds under extreme heat and pressure. Tub to include integrally molded drain assembly for connection to standard 1-1/2" P or S-trap, stopper and finished steel legs with built-in levelers. 20 gallon capacity tub, 13" deep. Shall meet ANSI Z 124-2011. Color: White. Weight: 16 lbs.