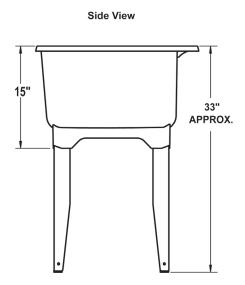

### **Specifications**

| Colors & Models: | Model | Mounting | H x W x D       | UPC             |
|------------------|-------|----------|-----------------|-----------------|
| White            | 14    | Floor    | 33" x 23" x 25" | 6 71031 00011 8 |

**General:** Furnish and install as shown on plans, UTILATUB® Laundry/Utility Tub model 14, as manufactured by E.L. Mustee & Sons, Inc. Tub shall be one-piece molded construction using Co-Polypure™ resin with matched metal molds under extreme heat and pressure. Tub to include integrally molded drain assembly for connection to standard 1-1/2" P or S-trap, stopper and finished steel legs with built-in levelers. 20 gallon capacity tub, 13" deep. Shall meet ANSI Z 124-2011. Color: White. Weight: 16 lbs.