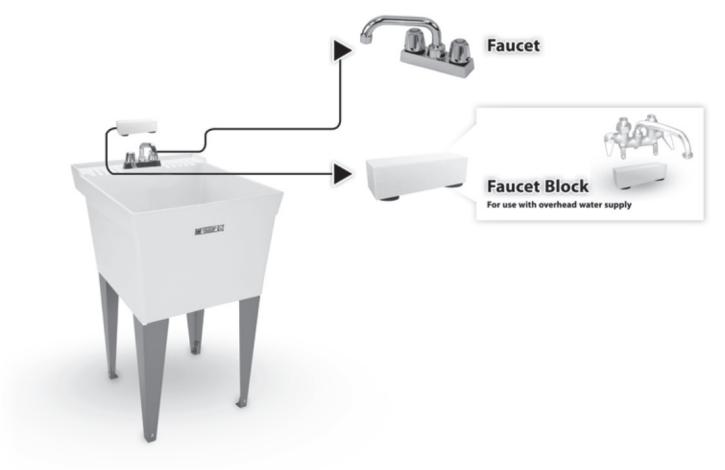

# 14 UTILATUB® Laundry/Utility Tub Accessories

### **Faucet**

| Model No. | UPC             |  |
|-----------|-----------------|--|
| 93.600    | 6 71031 00232 7 |  |

Chrome finish, 4" center set brass faucet. 7" swing spout with aerator, level handles, replaceable seats and stems. Areator or hose end.

#### **Faucet Block**

| Model No. | UPC             |  |
|-----------|-----------------|--|
| 20.600    | 6 71031 00031 6 |  |

Used when water supply lines are above the tub. Mounts to tub shelf when using a clamp-on faucet.