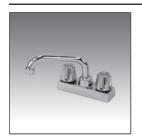

### **Faucet**

| Model No. | UPC             |  |
|-----------|-----------------|--|
| 93.600    | 6 71031 00232 7 |  |

Chrome finish, 4" center set brass faucet. 7" swing spout with aerator, level handles, replaceable seats and stems. Areator or hose end.