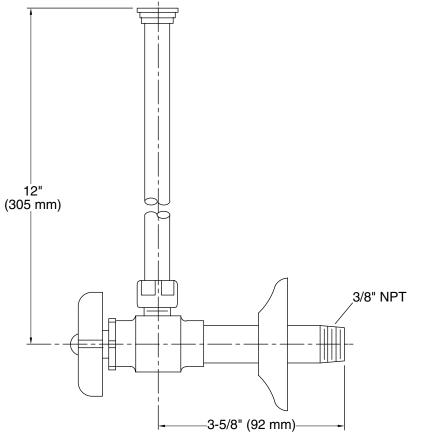

#### Features

- Compression valve
- Annealed vertical tube with supply flange
- 3/8 NPT connection with flange
- Four-arm handle stop

# KOHLER. Faucets

**Technical Information** All product dimensions are nominal. **Notes** Install this product according to the installation guide.