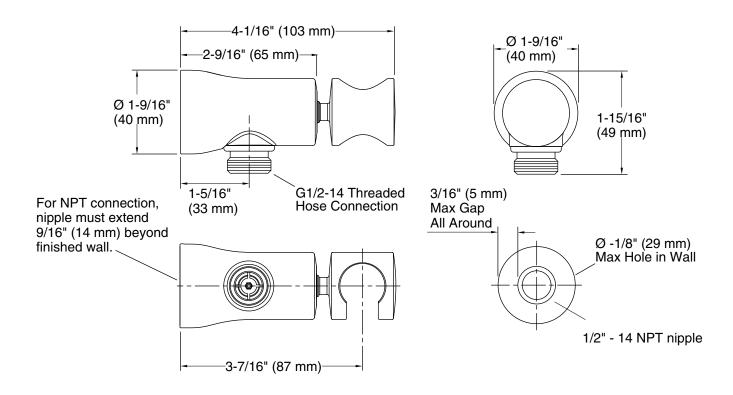

### Installation

- 1/2 -14 NPT connection
- Wall-mount

Codes/Standards None Applicable

KOHLER® Faucet Lifetime Limited Warranty See website for detailed warranty information.

Toobi™ Wall-mount Supply w/Handshower Holder K-8987

# **Technical Information**

All product dimensions are nominal. Installation Type: Wall-mount Material: Metal