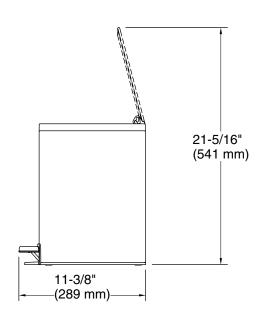

## **Technical Information**

All product dimensions are nominal.

Material: Plastic, Metal