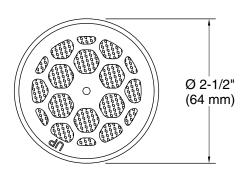

th Cinq water-filtering showerheads (sold separately)
- Five-layer filtration system reduces scale buildup in your shower and includes an activated charcoal filter to reduce impurities such as chlorine and heavy metals
- Reduces skin dryness and irritation and is gentle on your hair
- Recommend replacing filter every six months for optimum performance

#### Material

KDF 55 process media

#### Installation

Easy twist and lock-in filter change – no tools required

#### **Required Products/Accessories**

K-33631-G Single-function filtered showerhead, 1.75 gpm K-33631-Y Single-function filtered showerhead, 2.5 gpm



#### Codes/Standards

None Applicable

### KOHLER® One-Year Limited Warranty

See website for detailed warranty information.





# Cinq™ Showerhead replacement filter K-33632





#### **Technical Information**

All product dimensions are nominal.

#### Notes

Install this product according to the installation guide.