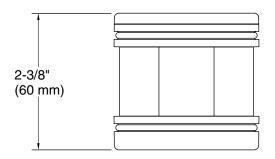

Cinq water-filtering showerheads (sold separately)
- Five-layer filtration system reduces scale buildup in your shower and includes an activated charcoal filter to reduce impurities such as chlorine and heavy metals
- Reduces skin dryness and irritation and is gentle on your hair
- Recommend replacing filter every six months for optimum performance

#### Material

KDF 55 process media

#### Installation

Easy twist and lock-in filter change – no tools required

#### **Required Products/Accessories**

K-33631-G Single-function filtered showerhead, 1.75 gpm K-33631-Y Single-function filtered showerhead, 2.5 gpm



#### Codes/Standards

None Applicable

### KOHLER® One-Year Limited Warranty

See website for detailed warranty information.





# Cinq™ Showerhead replacement filter K-33632





#### **Technical Information**

All product dimensions are nominal.

#### Notes

Install this product according to the installation guide.