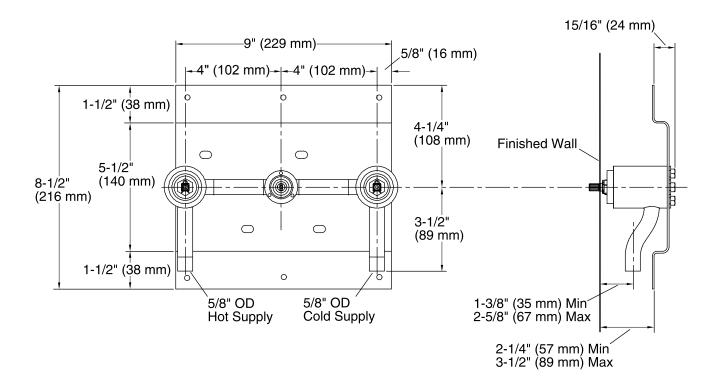

### **Technical Information**

All product dimensions are nominal.

#### Notes

Install this product according to the installation guide.

Three 1-5/8" (4.1 cm) diameter cutout holes are required for the spout and handles.

Follow the installation dimensions precisely as there is no deep roughing-in kit available for this product.