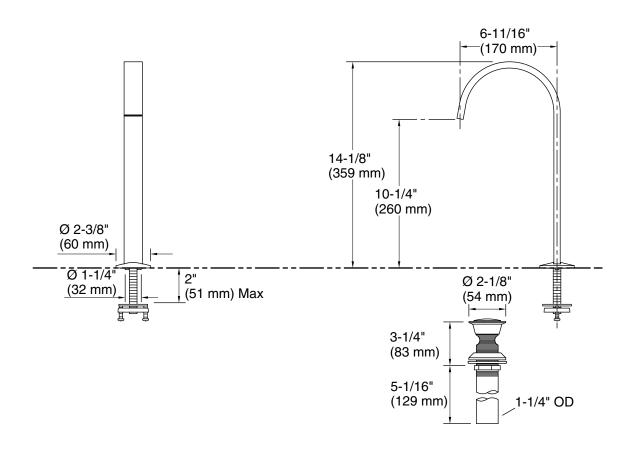

#### **Features**

- 6-11/16" (170 mm) spout reach.
- Tall height is ideal for vessel-style sinks.
- 1.2 gpm (4.5 lpm) maximum flow rate at 60 psi (4.14 bar).
- Laminar flow delivers a graceful stream of water.
- Includes metal touch-activated drain with 1-1/4" tailpiece.
- Coordinate with your choice of Components bathroom sink faucet handles for a personalized design.

#### **Technical Information**

All product dimensions are nominal.

Faucet:

Flow rate: 1.2 gal/min (4.5 l/min)
Pressure: 60 psi (4.1 bar)

Drain included: Yes

Spout:

Spout reach: 6-11/16" (170 mm)