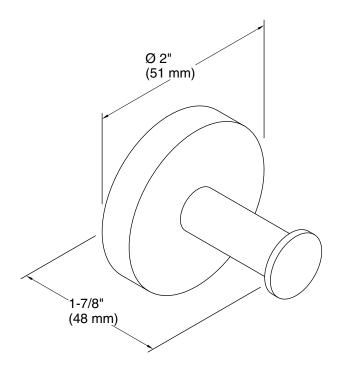

# **Technical Information**

All product dimensions are nominal. Material: Zinc, Brass