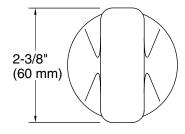

## **Technical Information**

All product dimensions are nominal. Installation Type: Wall-mount

Material: Zinc, Stainless Steel