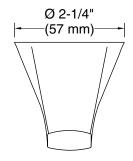

## **Technical Information**

All product dimensions are nominal. Installation Type: Wall-mount

Material: Zinc, Stainless Steel